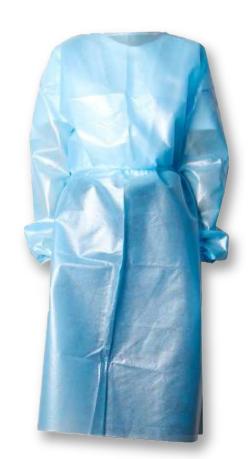

#### **Disposable Gown**

- designed to fit men and women of all sizes
- elastic cuffs, providing protection
- ties at the back
- fluid resistant

MOQ: 100pcs/pack