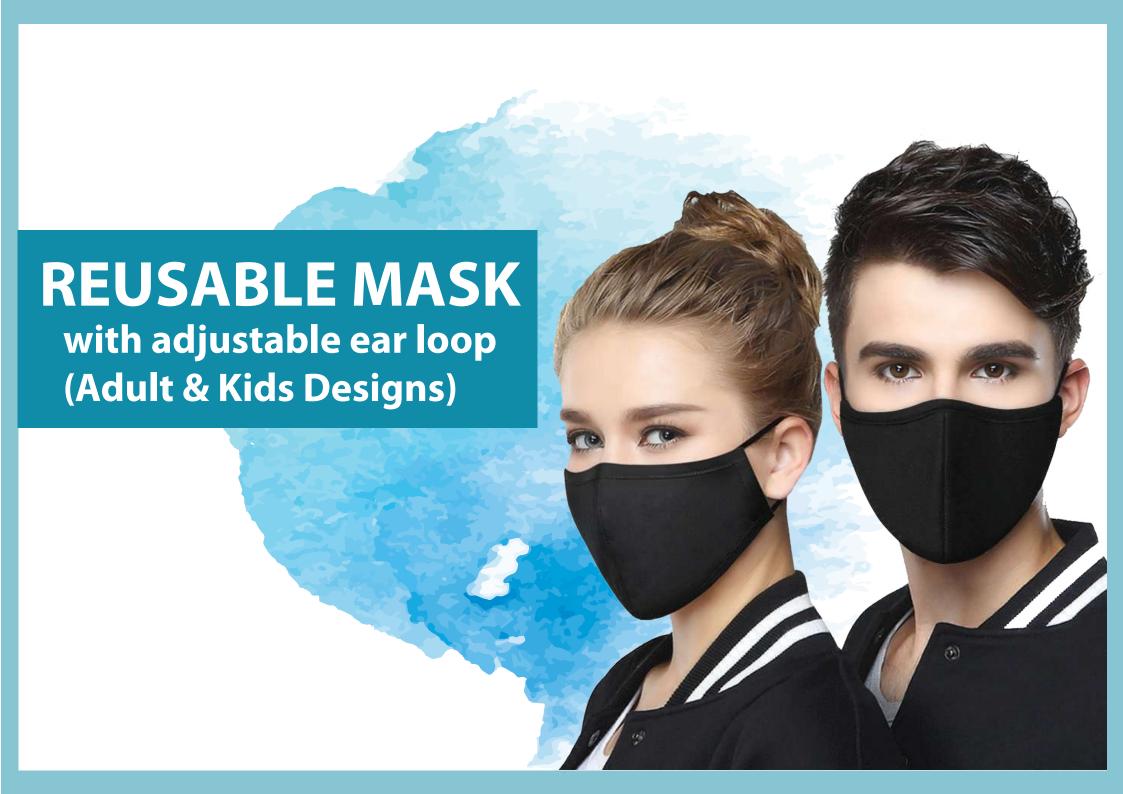

an encapsulated elastic edge.
- high air permeability provides good ventilation to the head

### **PPE Kits Specifications**



MOQ: 100pcs/box

#### **Disposable Gloves**

- durability to protect the hand from skin contact to ensure the highest levels of hygiene
- are latex free so are suitable for latex allergy sufferers
- high-quality nitrile synthetic rubber offers softness and comfort



#### **Face Shield**

- personal protective equipment devices
- protection of the facial area and associated mucous membranes (eyes, nose, mouth) from splashes, sprays, and spatter of body fluids

**MOQ: 400pcs/carton** 

#### **Surgical Mask(Adult)**

## Packaging: 1pc/OPP Bag



## Packaging: 10pcs/OPP Bag



## Packaging: 50pcs/Box







**Surgical Mask(Kids)** 



**KN95 Mask** 



3M 8210 Mask



### **AVAILABLE DESIGNS**

(Adult & Kids Designs)











# PAST PROJECTS (Open For Printing of Own Logo / Design)



**Deliveroo** 



**Torque** 



**Tractors** 



**Jovel** 



**G-Shock** 



Videojet



**Flourish** 



**Tractors** 

# MEDICAL PPE



# **Emergency COVID-19 Set**

Operators are advise to keep 5-10 sets of Emergency COVID-19 set for their work operation in case of emergency COVID 19 cases

| ITEM               | IMAGE