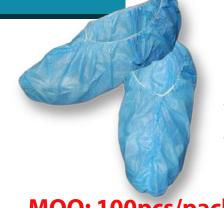

#### **Disposable Shoe Cover**

- works well in dust and dirt environments
- not recommended for use in wet environments

MOQ: 100pcs/pack