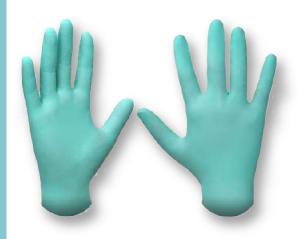

#### **Disposable Gloves**

- durability to protect the hand from skin contact to ensure the highest levels of hygiene
- are latex free so are suitable for latex allergy sufferers
- high-quality nitrile synthetic rubber offers softness and comfort