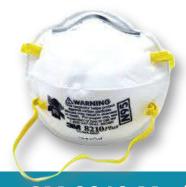

#### 3M 8210 Mask

- NIOSH approved N95 rating
- Adjustable nose clip
- Nose foam
- Ultrasonically welded headbands

MOQ: 20pcs/box