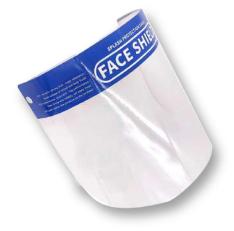

#### **Face Shield**

- personal protective equipment devices
- protection of the facial area and associated mucous membranes (eyes, nose, mouth) from splashes, sprays, and spatter of body fluids

**MOQ: 400pcs/carton** 