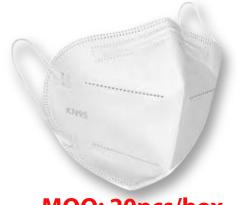

#### **KN95 Mask**

- very efficient filtration of airborne particles
- shown to be effective as protection against engineered nanoparticles.
- respirator blocks at least 95 percent of very small (0.3 micron) test particles
- very close facial fit