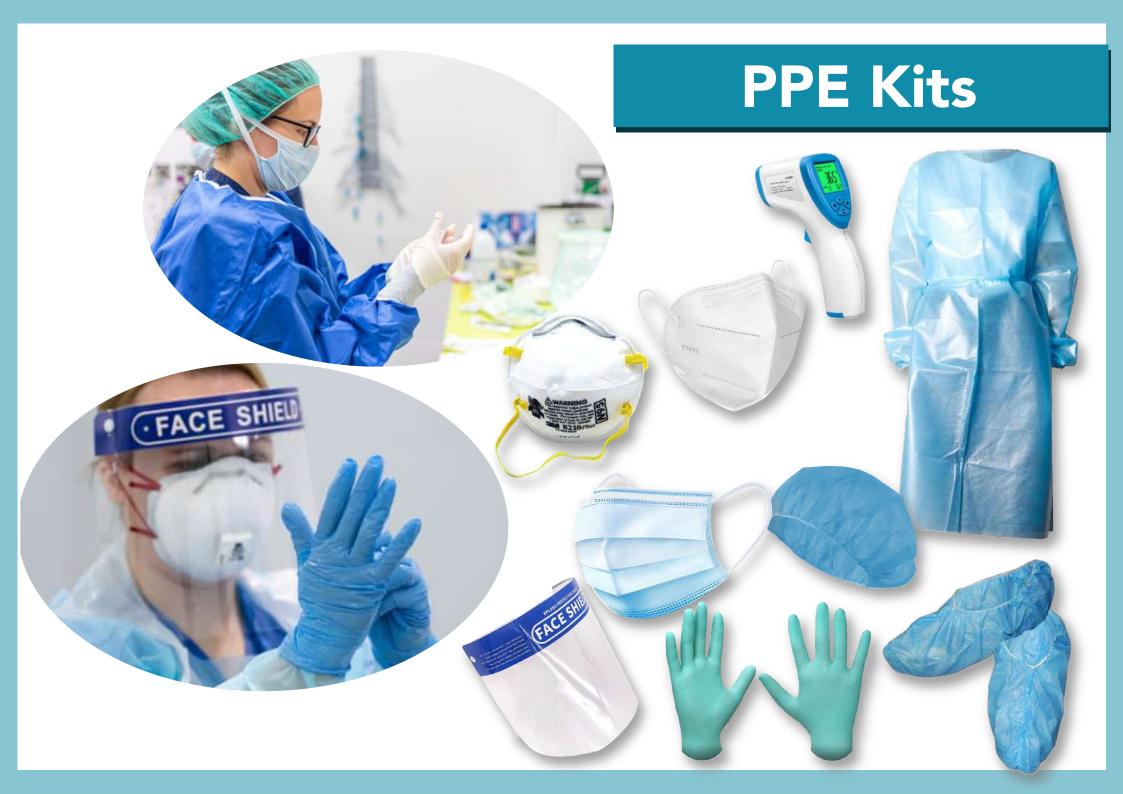

### **PPE Kits Specifications**

MOQ: 100pcs/box

#### **Disposable Mask**

- fluid-resistant, disposable
- loose-fitting devices
- wearer and the immediate environment
- do not provide full protection from inhalation of airborne pathogens, such as viruses.

#### 3M 8210 Mask

- NIOSH approved N95 rating
- Adjustable nose clip
- Nose foam
- Ultrasonically welded headbands

MOQ: 20pcs/box

#### **KN95 Mask**

- very efficient filtration of airborne particles
- shown to be effective as protection against engineered nanoparticles.
- respirator blocks at least 95 percent of very small (0.3 micron) test particles
- very close facial fit

#### **Disposable Shoe Cover**

- works well in dust and dirt environments
- not recommended for use in wet environments

MOQ: 100pcs/pack

#### **Disposable Gown**

- designed to fit men and women of all sizes
- elastic cuffs, providing protection
- ties at the back
- fluid resistant

MOQ: 100pcs/pack

#### **Disposable Head Cover**

- complete hair covering made from soft comfortable
- thermally bonded light polypropylene fibre with an encapsulated elastic edge.
- high air permeability provides good ventilation to the head

#### **Disposable Gloves**

- durability to protect the hand from skin contact to ensure the highest levels of hygiene
- are latex free so are suitable for latex allergy sufferers
- high-quality nitrile synthetic rubber offers softness and comfort

#### **Face Shield**

- personal protective equipment devices
- protection of the facial area and associated mucous membranes (eyes, nose, mouth) from splashes, sprays, and spatter of body fluids

**MOQ: 400pcs/carton** 