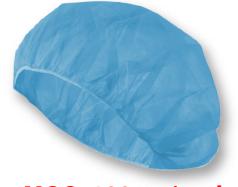

#### **Disposable Head Cover**

- complete hair covering made from soft comfortable
- thermally bonded light polypropylene fibre with an encapsulated elastic edge.
- high air permeability provides good ventilation to the head