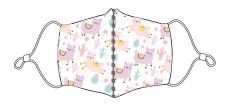

s good ventilation to the head

### **PPE Kits Specifications**



MOQ: 100pcs/box

#### **Disposable Gloves**

- durability to protect the hand from skin contact to ensure the highest levels of hygiene
- are latex free so are suitable for latex allergy sufferers
- high-quality nitrile synthetic rubber offers softness and comfort



#### **Face Shield**

- personal protective equipment devices
- protection of the facial area and associated mucous membranes (eyes, nose, mouth) from splashes, sprays, and spatter of body fluids

**MOQ: 400pcs/carton** 

#### **Surgical Mask(Adult)**

## Packaging: 1pc/OPP Bag



## Packaging: 10pcs/OPP Bag



## Packaging: 50pcs/Box







**Surgical Mask(Kids)** 



**KN95 Mask** 



3M 8210 Mask



### **AVAILABLE DESIGNS**

(Adult & Kids Designs)











# PAST PROJECTS (Open For Printing of Own Logo / Design)



**Deliveroo** 



**Torque** 



**Tractors** 



**Jovel** 



**G-Shock** 



Videojet



**Flourish** 



**Tractors** 

# MEDICAL PPE



# **Emergency COVID-19 Set**

Operators are advise to keep 5-10 sets of Emergency COVID-19 set for their work operation in case of emergency COVID 19 cases

| ITEM               | IMAGE