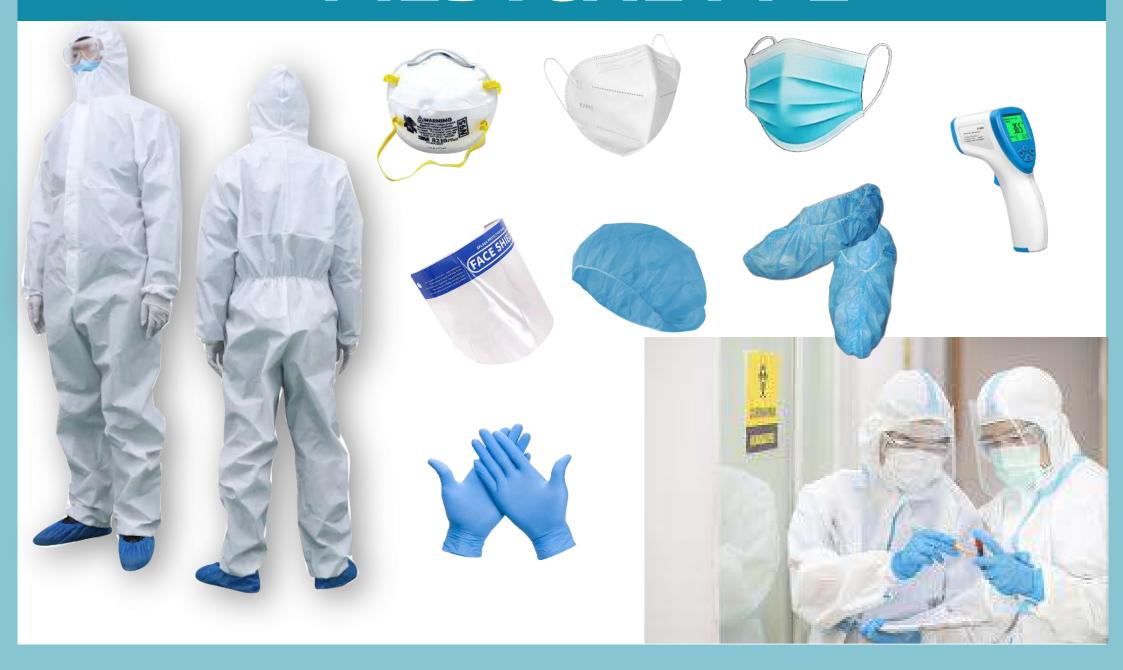

# MEDICAL PPE

# **Emergency COVID-19 Set**

Operators are advise to keep 5-10 sets of Emergency COVID-19 set for their work operation in case of emergency COVID 19 cases

| ITEM               | IMAGE                                                                                                                                                                                                                                                                                                                                                                                                                                                                                                                                                                                                                                                                                                                                                                                                                                                                                                                                                                                                                                                                                                                                                                                                                                                                                                                                                                                                                                                                                                                                                                                                                                                                                                                                                                                                                                                                                                                                                                                                                                                                                                                          | ITEM                     | IMAGE |
|--------------------|--------------------------------------------------------------------------------------------------------------------------------------------------------------------------------------------------------------------------------------------------------------------------------------------------------------------------------------------------------------------------------------------------------------------------------------------------------------------------------------------------------------------------------------------------------------------------------------------------------------------------------------------------------------------------------------------------------------------------------------------------------------------------------------------------------------------------------------------------------------------------------------------------------------------------------------------------------------------------------------------------------------------------------------------------------------------------------------------------------------------------------------------------------------------------------------------------------------------------------------------------------------------------------------------------------------------------------------------------------------------------------------------------------------------------------------------------------------------------------------------------------------------------------------------------------------------------------------------------------------------------------------------------------------------------------------------------------------------------------------------------------------------------------------------------------------------------------------------------------------------------------------------------------------------------------------------------------------------------------------------------------------------------------------------------------------------------------------------------------------------------------|--------------------------|-------|
| 3M 8210 Mask       | SERVICE SERVIC | Disposable<br>Gloves     |       |
| Face Shield        | EACESIL                                                                                                                                                                                                                                                                                                                                                                                                                                                                                                                                                                                                                                                                                                                                                                                                                                                                                                                                                                                                                                                                                                                                                                                                                                                                                                                                                                                                                                                                                                                                                                                                                                                                                                                                                                                                                                                                                                                                                                                                                                                                                                                        | Disposable<br>Head Cover |       |
| Disposable<br>Gown |                                                                                                                                                                                                                                                                                                                                                                                                                                                                                                                                                                                                                                                                                                                                                                                                                                                                                                                                                                                                                                                                                                                                                                                                                                                                                                                                                                                                                                                                                                                                                                                                                                                                                                                                                                                                                                                                                                                                                                                                                                                                                                                                | Disposable<br>Shoe Cover |       |