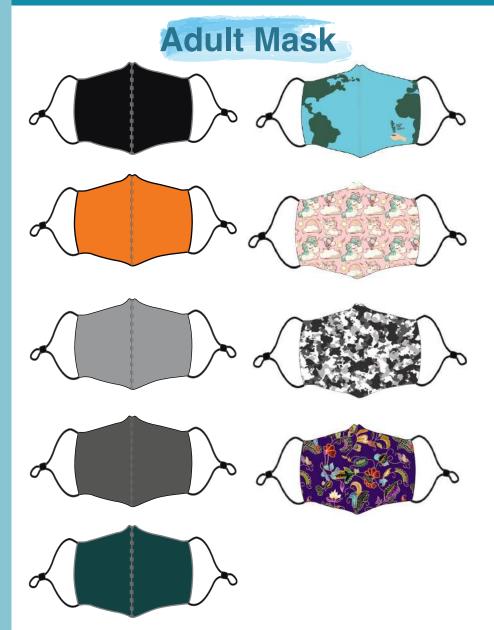

provides good ventilation to the head

### **PPE Kits Specifications**



MOQ: 100pcs/box

#### **Disposable Gloves**

- durability to protect the hand from skin contact to ensure the highest levels of hygiene
- are latex free so are suitable for latex allergy sufferers
- high-quality nitrile synthetic rubber offers softness and comfort



#### **Face Shield**

- personal protective equipment devices
- protection of the facial area and associated mucous membranes (eyes, nose, mouth) from splashes, sprays, and spatter of body fluids

**MOQ: 400pcs/carton** 

#### **Surgical Mask(Adult)**

## Packaging: 1pc/OPP Bag



## Packaging: 10pcs/OPP Bag



## Packaging: 50pcs/Box







**Surgical Mask(Kids)** 



**KN95 Mask** 



3M 8210 Mask



### **AVAILABLE DESIGNS**

(Adult & Kids Designs)











# PAST PROJECTS (Open For Printing of Own Logo / Design)



**Deliveroo** 



**Torque** 



**Tractors** 



**Jovel** 



**G-Shock** 



Videojet



**Flourish** 



**Tractors** 

# MEDICAL PPE



# **Emergency COVID-19 Set**

Operators are advise to keep 5-10 sets of Emergency COVID-19 set for their work operation in case of emergency COVID 19 cases

| ITEM               | IMAGE