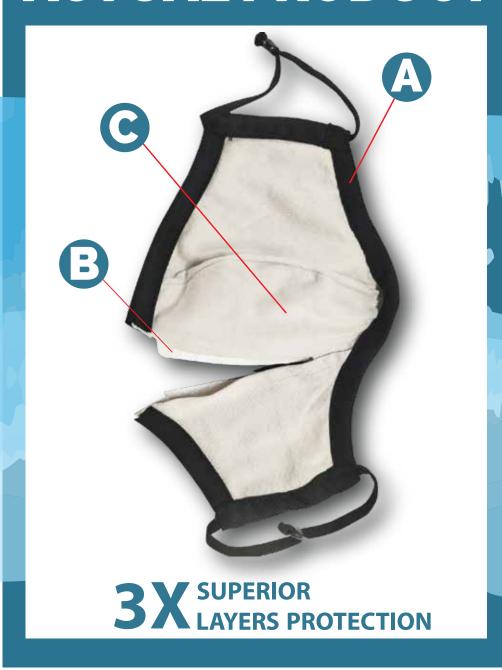

# ONE SIZE FITS ALLADULT FACE

with adjustable ear loops



## REUSABLE MASK

ANTI-BACTERIAL | COMFORTABLE | ECO-FRIENDLY



### Adjustable Ear Loop

Suitable for all sizes





## **100% Softstyle Cotton**

**Extreme Comfort** 

## **ACTUAL PRODUCT**











## **3 SUPERIOR LAYERS PROTECTION**

#### **EFFECTIVE FILTRATION OF BACTERIA AND DROPLETS**

#### **OUTERMOST LAYER**

100% Proprietary Washable Knitted Fabric

#### **CENTER LAYER**

Prevents germs from entering our nose and mouth



#### (V)

**High Protection** 



**High Sustainability** 



**High Hygiene** 



**High Anti-bacteria** 



Breathable



Anti-Bacterial



BFE≥99%



Soft Cotton Base



Absorbing the heat emitted from our body,

leaving our skin dry and comfortable

**INNERMOST LAYER** 

Washable



**Eco Friendly** 

## **WASHABLE & REUSABLE**







Do not tumble dry









## **HOW TO USE**





**SPREAD OPEN** THE MASK





**INSERT THE FILTRATION SHEET** FROM THE SIDE





**TUCK THE EARLOOPS OVER YOUR EARS** 





**ADJUST THE MASK TO FIT YOUR FACE COMFO