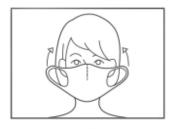

## **HOW TO USE**

**SPREAD OPEN** THE MASK

**INSERT THE FILTRATION SHEET** FROM THE SIDE

**TUCK THE EARLOOPS OVER YOUR EARS** 

**ADJUST THE MASK TO FIT YOUR FACE COMFORTABLY** 