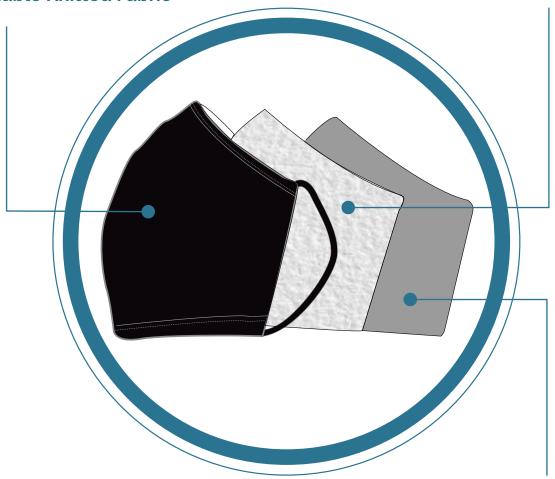

#### **OUTERMOST LAYER**

100% Proprietary Washable Knitted Fabric

#### **CENTER LAYER**

Prevents germs from entering our nose and mouth

Soft Cotton Base

Absorbing the heat emitted from our body,

leaving our skin dry and comfortable

**INNERMOST LAYER** 

Washable

**Eco Friendly** 