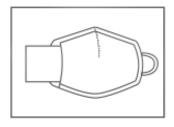

## **HOW TO USE**

**SPREAD OPEN** THE MASK

**INSERT THE FILTRATION SHEET** FROM THE SIDE

**TUCK THE EARLOOPS OVER YOUR EARS** 

**ADJUST THE MASK TO FIT YOUR FACE COMFORTABLY** 