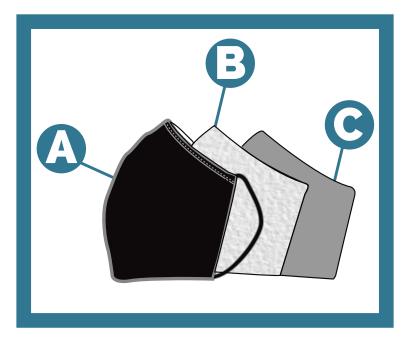

#### **OUTERMOST LAYER**

100% Proprietary Washable Knitted Fabric

#### **CENTER LAYER**

Prevents germs from entering our nose and mouth

Soft Cotton Base

Absorbing the heat emitted from our body,

leaving our skin dry and comfortable

**INNERMOST LAYER** 

Washable

**Eco Friendly** 