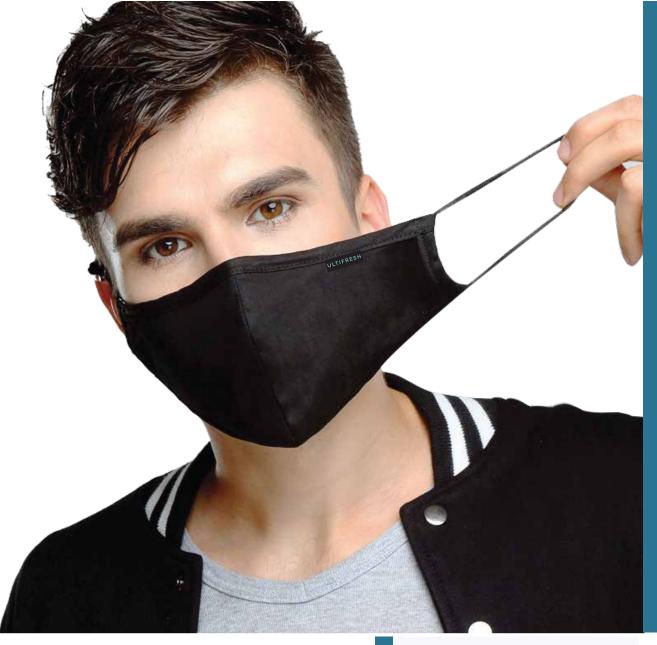

### Adjustable Ear Loop

Suitable for all sizes

## **HOW TO USE**

**SPREAD OPEN** THE MASK

**INSERT THE FILTRATION SHEET** FROM THE SIDE

**TUCK THE EARLOOPS OVER YOUR EARS** 

**ADJUST THE MASK TO FIT YOUR FACE COMFORTABLY** 