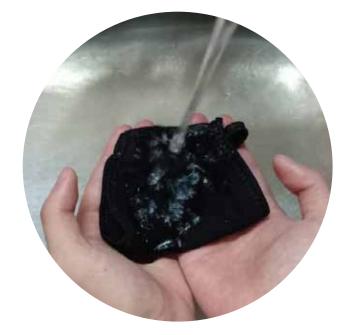

## REUSABLE MASK

ANTI-BACTERIAL | COMFORTABLE | ECO-FRIENDLY



### Adjustable Ear Loop

Suitable for all sizes





## **100% Softstyle Cotton**

**Extreme Comfort** 

## **ACTUAL PRODUCT**











## **3 SUPERIOR LAYERS PROTECTION**

#### **EFFECTIVE FILTRATION OF BACTERIA AND DROPLETS**

#### **OUTERMOST LAYER**

100% Proprietary Washable Knitted Fabric

#### **CENTER LAYER**

Prevents germs from entering our nose and mouth



#### (V)

**High Protection** 



**High Sustainability** 



**High Hygiene** 



**High Anti-bacteria** 



Breathable



Anti-Bacterial



BFE≥99%



Soft Cotton Base



Absorbing the heat emitted from our body,

leaving our skin dry and comfortable

**INNERMOST LAYER** 

Washable



**Eco Friendly** 

## **WASHABLE & REUSABLE**







Do not tumble dry









## **HOW TO USE**





**SPREAD OPEN** THE MASK





**INSERT THE FILTRATION SHEET** FROM THE SIDE





**TUCK THE EARLOOPS OVER YOUR EARS** 





**ADJUST THE MASK TO FIT YOUR FACE COMFORTABLY** 

### STANDARD PROTECTIVE MASK

#### PROFESSIONAL TEST REPORTS

SGS and Intertek Certiled



OUTERMOST LAYER

Eliminating 99.4% of Bacteria with Ultifresh™ Technology

## CENTER LAYER

Olicial Recognition of The Medical Standard



**BFE 99%** 

COTTO COMPANIA COMPAN

Melt-blown fabric to Ilter contaminants

99% Bacterial Filtration Eliciency

## SEWING PROCESS



## SEWING PROCESS



## DUST FREE BACTERIA FREE CLOSURE ROOM



## **AVAILABLE DESIGNS**



### **Kids Mask**



## **Past Projects**

Open For Printing of Own Logo / Design



Deliveroo



**Torque** 



**Jovel** 



**G-Shock*