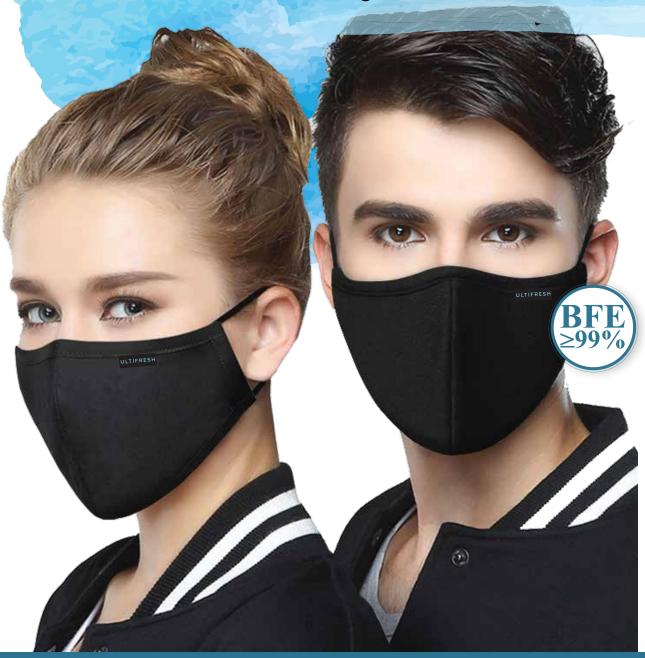

# ONE SIZE FITS ALLADULT FACE

with adjustable ear loops

## REUSABLE MASK

ANTI-BACTERIAL | COMFORTABLE | ECO-FRIENDLY

### Adjustable Ear Loop

Suitable for all sizes

#### (V)

**High Protection** 

**High Sustainability** 

**High Hygiene** 

**High Anti-bacteria** 

Breathable

Anti-Bacterial

BFE≥99%