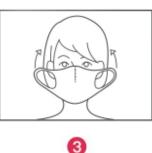

# **HOW TO USE**

SPREAD OPEN THE MASK

2

INSERT THE FILTRATION SHEET FROM THE SIDE

TUCK THE EARLOOPS OVER YOUR EARS

ADJUST THE MASK TO FIT YOUR FACE COMFORTABLY

4