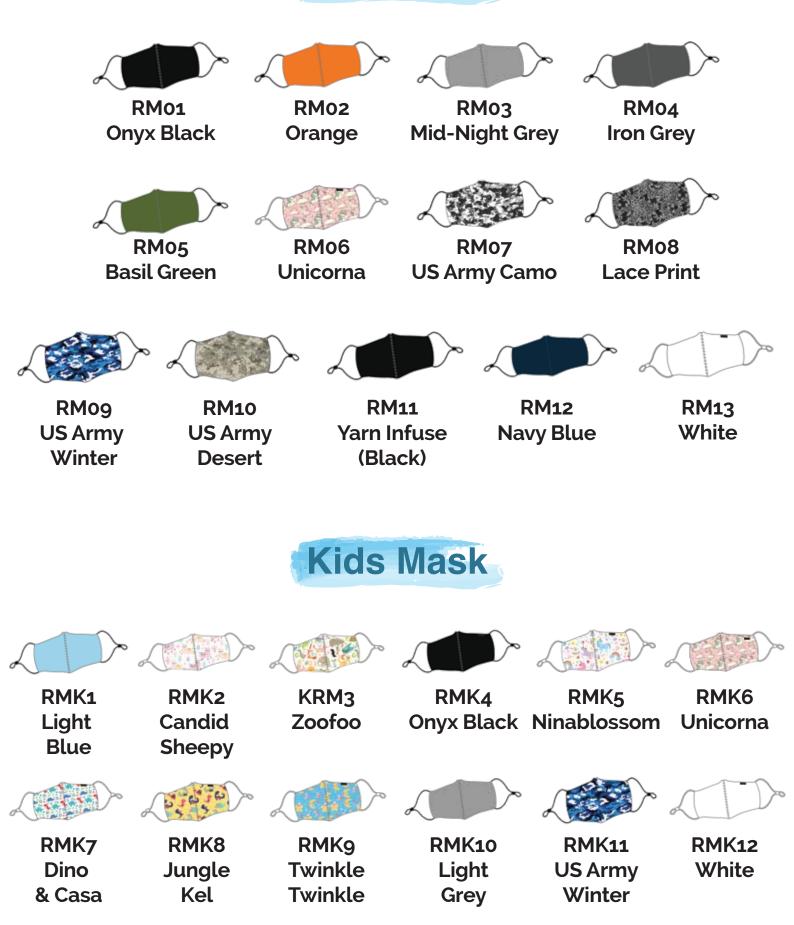

nts water absorption Material examples: Polypropylene or cotton layers Function: Increase the filtration or absorbs liquid droplets

## **OUTER LAYER**

Material properties: Hydrophobic (repels water) Material examples: Polypropylene, polyester or a mix of both Function:

Limits external contamination from penetrating through to the wearer's nose and mouth

Source: Ministry of Health and WHO

# **STANDARD PROTECTIVE MASK**

SGS

## **PROFESSIONAL TEST REPORTS**

SGS and Intertek Certified

nterter

-

SGS

ntorto

Theorem of

SGS

SGS

-





**BFE 99%** 

Official Recognition of The Medical Standard

**OUTERMOST** 

LAYER



Melt-blown fabric to filter contaminants

99% Bacterial Filtration Efficiency

## DUST FREE BACTERIA FREE CLOSURE ROOM



# **AVAILABLE DESIGNS**

## **Adult Mask**



# **PRODUCT DISPLAY**



## **CUSTOMER REVIEWS**

#### More than 1000+ positive review

Ratings & Reviews of 🔴 \*\* [ READY 🍫 STOCK ] (Ultifresh Reusable 🕄 Washable Mask) [ 1 Reusable Mask + 1 Virus Filter Sheet ...



**Product Reviews** 

Filter: All star

3 weeks ago

Sort: Relevance

\*\*\*\*\*

by Sharif-Sharmizi S. 💡 Verified Purchase

Item arrived very quickly, I am pleased with the material and how easy it is to fit the filter into the mask. Because it is also not made out of a hard material, it means it is easier to breathe in and comfortable to wear. Recommended.



Color Family:1 Navy Blue Color Reusable Mask + 1 Virus Filter Sheet



"Yes, happy with the quality and pretty comfy. It fits well too!" - Elson, Nicole & Christy in the Steel Industries (JB)



"Have my son to wear