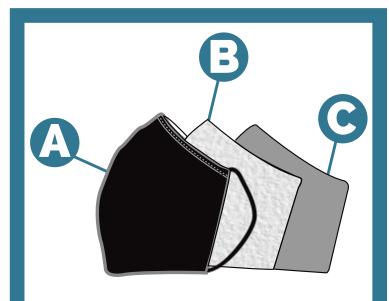

## OUTERMOST LAYER

#### **Function:**

Ultifresh treatment

hydrophobic (repels water)

Limits external contamination/ droplets from penetrating through to the wearer's nose and mouth. Material: Anti bacteria fabric with

## **CENTER LAYER**

#### **Function:**

Prevents germs from entering our nose and mouth. Material: Virus filtration sheets

#### INNERMOST LAYER Function:

Absorb the heat and liquid droplets from our body, leaving our skin dry and comfortable.

#### Material:

100% softstyle cotton, hydrophilic (absorbs water)