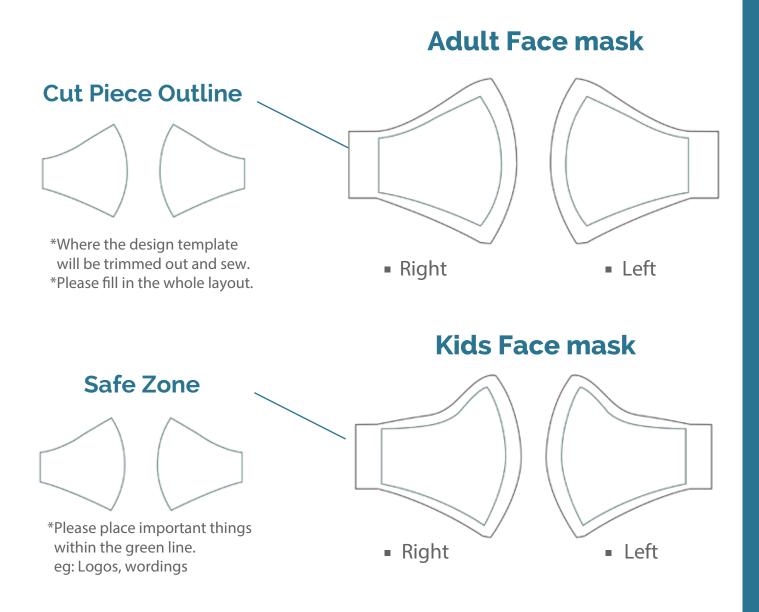

## FACE MASK MARKER

# Kids Face maskAdult Face maskImage: state state

## FACE MASK GUIDELINES

## POSITIONING OF OWN LOGO OR DESIGN AT MASK EDGE, LEFT CORNER