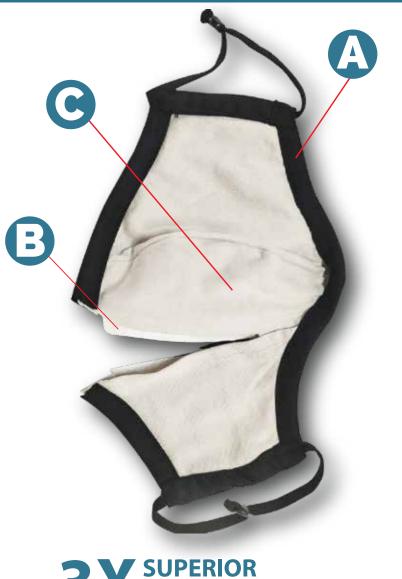

# **3X** SUPERIOR LAYERS PROTECTION

#### OUTERMOST LAYER

Ultifresh technology fabric.

bacteria.

capable of eliminating 99.94%

**CENTER LAYER** 

BFE 99% melt-blown fabric to filter out contaminants.

#### **O** INNERMOST LAYER

100% soft style cotton. Giving all users maximum comfort.