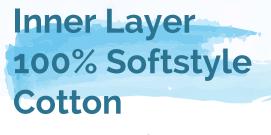

#### **O** INNERMOST LAYER

100% soft style cotton. Giving all users maximum comfort.

#### INNERMOST LAYER Function:

Absorb the heat and liquid droplets from our body, leaving our skin dry and comfortable.

#### Material:

100% softstyle cotton, hydrophilic (absorbs water)

## INNER LAYER \_\_\_\_

Material properties: Hydrophilic (absorbs water) Material examples: Cotton or mixed cotton Function: Absorbs liquid droplets