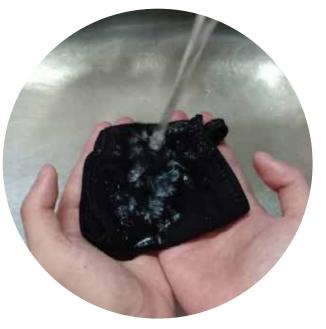

llant based on World Health Organization(WHO) mask guidelines

## FACE MASK MARKER

# Kids Face maskAdult Face maskImage: state state

## FACE MASK GUIDELINES





## Adjustable Ear Loop

## Suitable for all sizes







Extreme Comfort



99.9% high BFE protection



# **ACTUAL PRODUCT**



# **3X** SUPERIOR LAYERS PROTECTION





# MASK FILTRATION EFFICIENCY



#### OUTERMOST LAYER

Ultifresh technology fabric.

bacteria.

capable of eliminating 99.94%

**CENTER LAYER** 

BFE 99% melt-blown fabric to filter out contaminants.

#### **O** INNERMOST LAYER

100% soft style cotton. Giving all users maximum comfort.

# ULTIFRESH<sup>™</sup> REUSABLE MASKS FILTER 99 PERCENT OF PARTICLES WITH A MASS MEDIAN DIAMETER OF 0.3 μm.



# **WASHABLE & REUSABLE**





Hand washable



Do not tumble dry









# **HOW TO USE**





SPREAD OPEN THE MASK



2

INSERT THE FILTRATION SHEET FROM THE SIDE



TUCK THE EARLOOPS OVER YOUR EARS



ADJUST THE MASK TO FIT YOUR FACE COMFORTABLY

4

# COMPARING

#### ULTIFRESH<sup>™</sup> REUSABLE MASK TO WHO RECOMENDED FACE MASK

## ULTIFRESH<sup>™</sup> REUSABLE MASK

## OUTERMOST LAYER

#### **Function:**

Ultifresh treatment

hydrophobic (repels water)

Limits external contamination/ droplets from penetrating through to the wearer's nose and mouth. Material: Anti bacteria fabric with

## **CENTER LAYER**

#### **Function:**

Prevents germs from entering our nose and mouth. Material: Virus filtration sheets

#### INNERMOST LAYER Function:

Absorb the heat and liquid droplets from our body, leaving our skin dry and comfortable.

#### Material:

100%