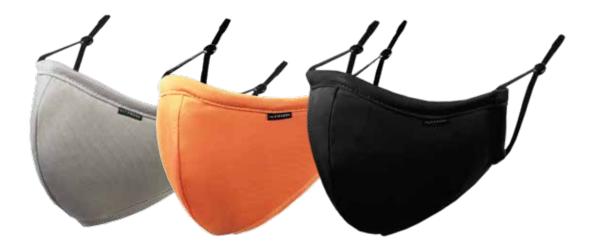

# **Ultifresh<sup>TM</sup> Reusable Mask**



















Breathable

Anti-Bacterial Washable

Cost Saving

BFE≥99%

Eco-Friendly

High Color Fastness Dust Free Production

tion Safe To Wear

# **PRODUCT SUMMARY**



|       | FIT                                 |              | FITS FACE CONTOUR DESIGN                             |
|-------|-------------------------------------|--------------|------------------------------------------------------|
|       | HYDROPHOBIC/<br>WATER REPELLANT     | $\checkmark$ | YES                                                  |
| Ø     | FABRIC TYPE                         | $\checkmark$ | KNITTED FABRIC THAT GOES WITH FACE CONTOUR           |
|       | BREATHABLE & COMFORT                | $\checkmark$ | HIGH                                                 |
| -8-8- | EASY TO WASH                        | $\checkmark$ | DRIES IN 6 - 10 HOURS                                |
|       | COLOR FASTNESS                      | $\checkmark$ | ABLE TO WITHSTAND 40 - 60<b