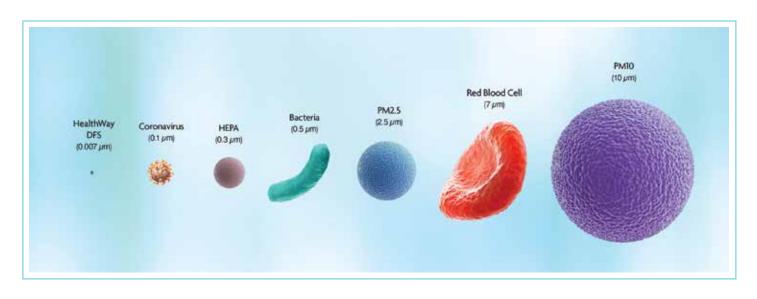

# ULTIFRESH<sup>™</sup> REUSABLE MASKS FILTER 99 PERCENT OF PARTICLES WITH A MASS MEDIAN DIAMETER OF 0.3 μm.

# MASK FILTRATION EFFICIENCY