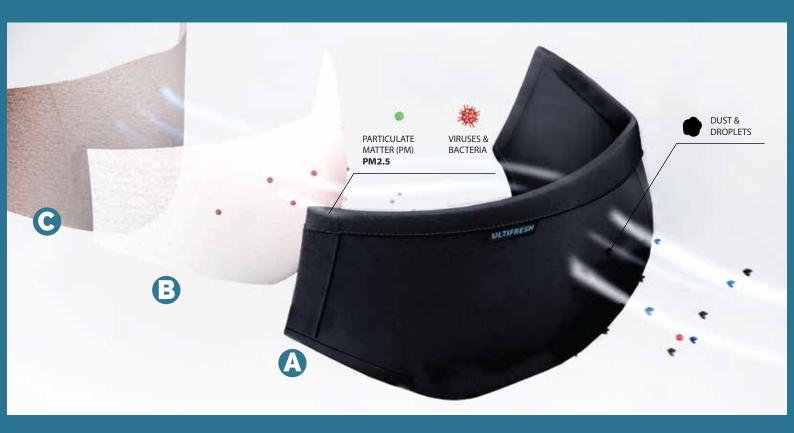

# **3X** SUPERIOR LAYERS PROTECTION

#### OUTERMOST LAYER

Ultifresh technology fabric.

bacteria.

capable of eliminating 99.94%

**CENTER LAYER** 

BFE 99% melt-blown fabric to filter out contaminants.

#### **O** INNERMOST LAYER

100% soft style cotton. Giving all users maximum comfort.

#### **Function:**

Ultifresh treatment

hydrophobic (repels water)

Limits external contamination/ droplets from penetrating through to the wearer's nose and mouth. Material: Anti bacteria fabric with

#### **Function:**

Prevents germs from entering our nose and mouth. Material: Virus filtration sheets

#### INNERMOST LAYER Function:

Absorb the heat and liquid droplets from our body, leaving our skin dry and comfortable.

#### Material:

100% softstyle cotton, hydrophilic (absorbs water)